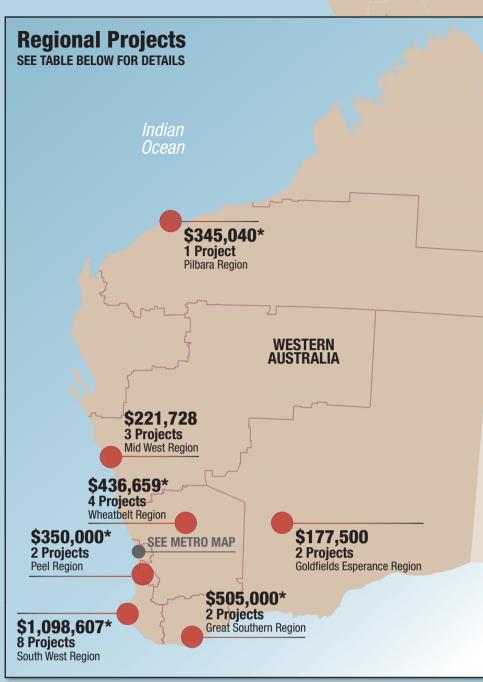

## **WA Bicycle Network Grants**

2018-19 Awarded Projects

Project locations are diagrammatic only.

kilometres

\* Some totals includes 2019-20 committed funding.

Shire of Wongan Ballidu

\$15,000 Wanneroo Rd Shared Path Design City of Wanneroo \$200,000 **Gnangara Rd Shared Path** \$25,000 Beach Rd Shared Path Design City of Joondalup \$210,000 \$308,358\* **Loftus St Shared Path** Salvado Rd Shared Path City of Vincent \$200,000 City of Subiaco **Goodwood Pde Shared Path** Town of Victoria Park \$150,000 \$342,500\* **Brockway Rd Shared Path**City of Nedlands **Rutland Ave Shared Path** Town of Victoria Park \$150,000\* \$20,000 Welshpool Rd East Shared Path Curtin to Canning Protected Bicycle Lane Design \$175,000 Queen Victoria St / Parry St Intersection Upgrade City of Fremantle City of Kalamunda City of South Perth \$491,000 **Murdoch Dr Shared Path** City of Melville \$5,000 **BP Bike Way Design** City of Cockburn \$658,582\* **Railway Ave Shared Path** \$50,000 Rockingham Rd Protected Bike Lanes Design City of Cockburn \$30,000 Thomas Rd Shared Path Design Shire of Serpentine Jarrahdale 10