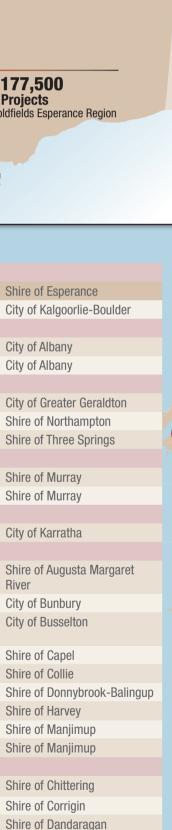

**Goldfields Esperance** 

Fisheries Rd – Bandy Creek Rd Link

Forrest St Connection

Mt Elphinstone Shared Path

Chapman Rd Cycle Concept

Kalbarri Foreshore Pathway

Millard Dr to Slaughter St Shared Path

Sutton St to Murray Bend Shared Path

Pinjarra Rd Staged Link to Freeway

Millstream Rd Shared Path (Stage 2)

Margaret River Education Campus

Dunsborough to Cape Naturaliste

Shared Path

**Shared Path** 

Estuary Dr Shared Path

Bussell Hwy Shared Path

Collie River Shared Path

Latham Ave Shared Path

Meldene Estate Pathway Link

Weir Rd Shared Path Project

Club Rd / Pumphill Rd Shared Path

Muchea Residential Connection

Jurien Bay School Connection

Bike Plan Shared Paths

Corrigin Town Site East-West Link

Central Area Cycle Links

\$112,500

\$65,000

\$295,000

\$210,000\*

**Mid West** 

\$20,000