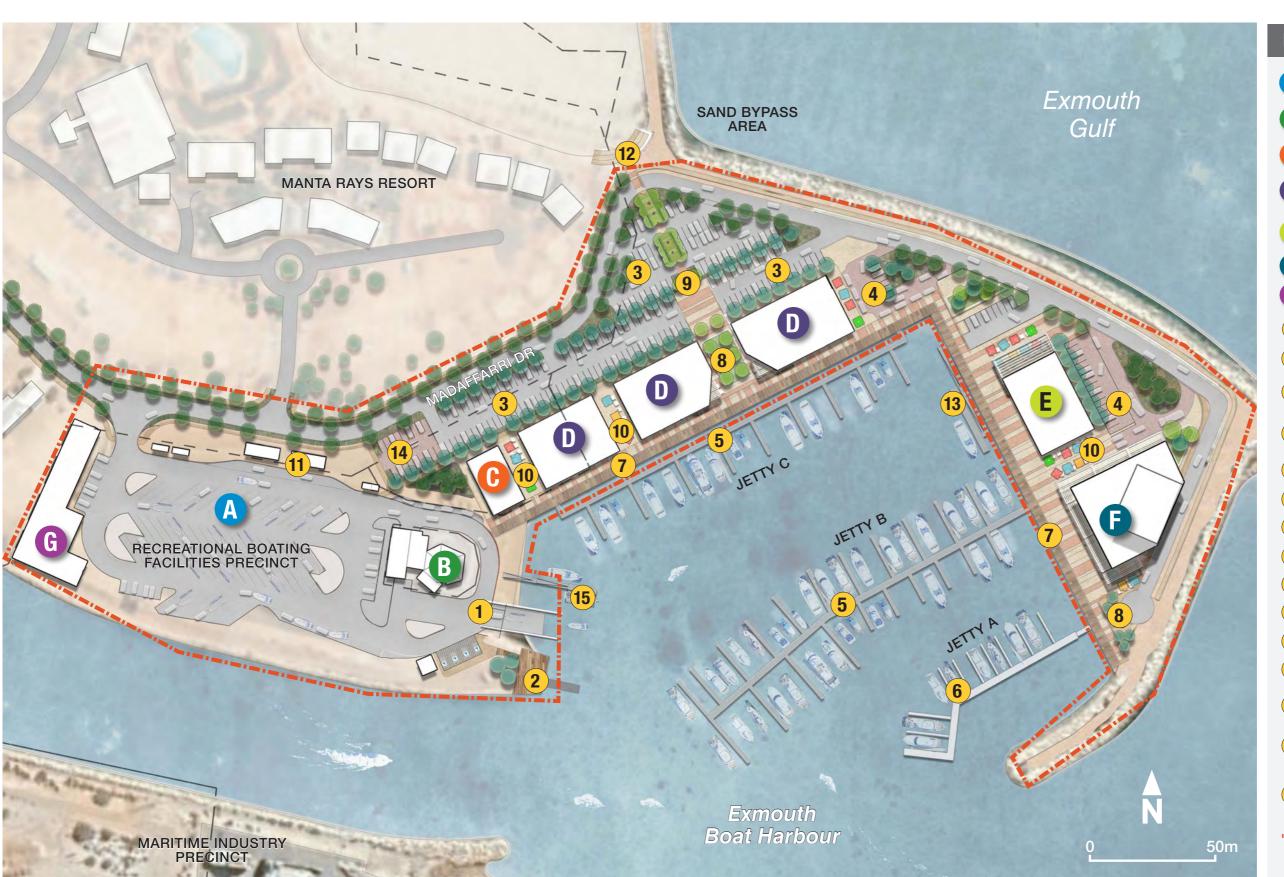

## **Exmouth Boat Harbour Master Plan**

## Legend

- A Reconfigured trailer parking
- Potential to combine Sea Rescue and Game Fishers Club
- Maritime retail/commercial
- Mix commerical (includes accommodation)
- E Current Game Fishers potential micro-brewery
- Proposed boutique hotel
- Marine commercial
- 1 Upgraded boat launch ramp
- 2 Proposed universal fishing platform
- Proposed public carparks (180 bays)
- Proposed service carparks (40 bays)
- **5** Existing boat pens
- **6** Proposed boat pens
- 7 Proposed boardwalk
- 8 Harbour Plaza
- **9** Beach / plaza connection
- 10 Secondary plaza spaces
- 11 Toilets, bins infrastructure
- 12 Proposed beach connection
- Floating pontoon for passenger loading (Maximum 25m vessel)
- Sea Rescue dedicated parking (18 bays)
- Option for floating pontoon for sea rescue vessel (next to their premises)
- Extent of works